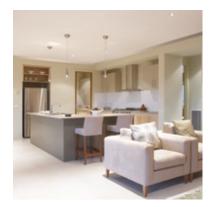

## Manly

Upgrade from a standard profile with Manly decorative cornice. A stylish fresh appearance, Manly offers a decorative touch with an understated smooth contour combining for a clean, flawless statement.

Manly is a 75mm profile that will highlight any room environment. It's well suited to most ceiling heights as well as a majority of interiors.