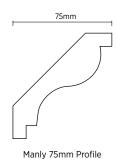

Manly is a 75mm profile that will highlight any room environment. It's well suited to most ceiling heights as well as a majority of interiors.

## **FEATURES AND BENEFITS**

- Distinctly contoured, subtle lines
- 75mm profile
- 4.2m lengths
- Easy installation
- Ideal upgrade from standard cornice

Profiles