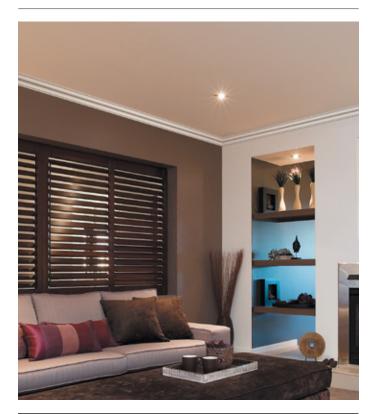

## Manly

Upgrade from a standard profile with Manly decorative cornice. A stylish fresh appearance, Manly offers a decorative touch with an understated smooth contour combining for a clean, flawless statement.

Manly is a 75mm profile that will highlight any room environment. It's well suited to most ceiling heights as well as a majority of interiors.