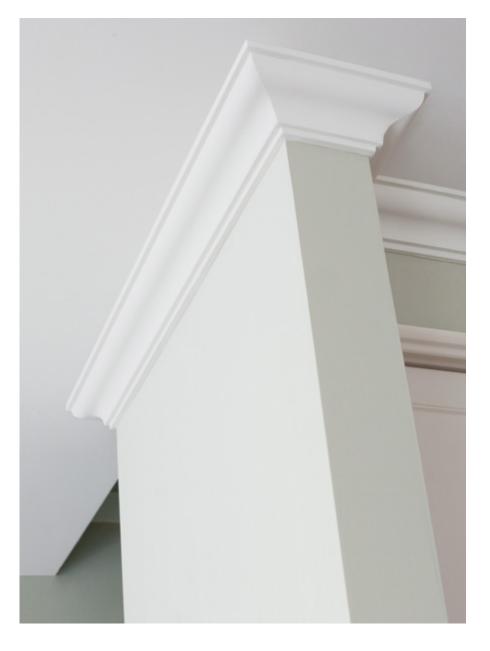

## Manly

Upgrade from a standard profile with Manly decorative cornice. A stylish fresh appearance, Manly offers a decorative touch with an understated smooth contour combining for a clean, flawless statement.

Manly is a 75mm profile that will highlight any room environment. It's well suited to most ceiling heights as well as a majority of interiors.